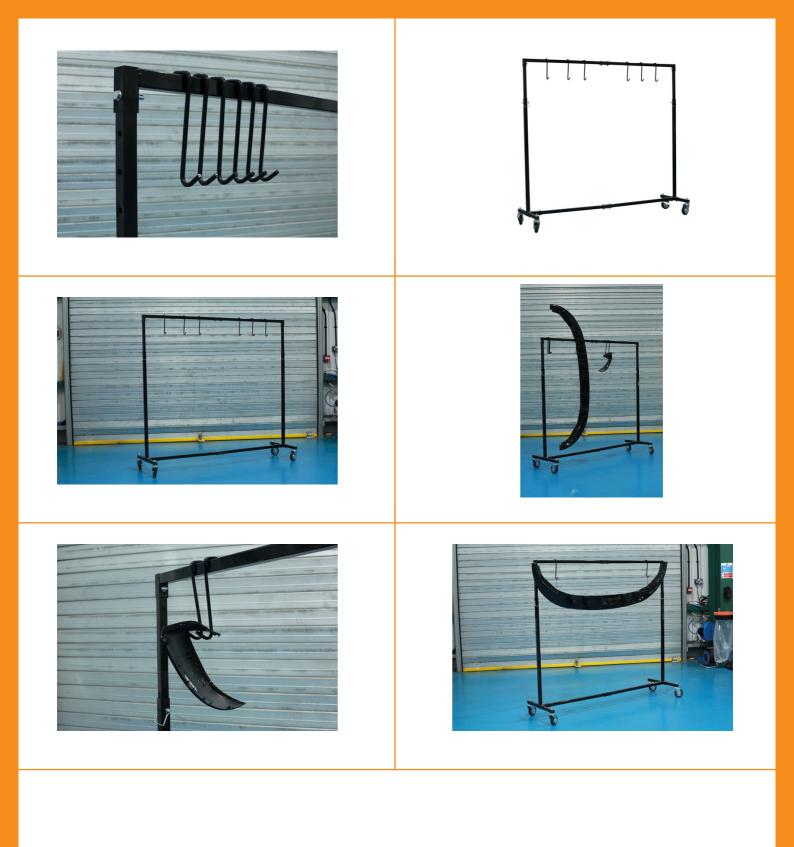

## **Adjustable Frame Parts Hanger**

An adjustable frame for hanging parts such as wing mirrors, bumpers, doors, bonnets, during the painting and drying process. The frame can be extended to its maximum height 2 metres, and it features four swivel castor wheels making it easy to manoeuvre around the bodyshop and spray booth.

## **Additional Information**

- Adjustable frame hanger, supplied with 6 hooks, suitable for hanging vehicle body components during painting & drying.
- Dimensions: 173cm(w) x 51cm(d) x 133.5 203cm(h).
- Features: 4x heavy-duty 4" Polyurethane (PU) swivel castors (2 with brake).
- Maximum load capacity: 145kg. Individual hook capacity: 50kg. •
- · Steel construction with a powder coated finish.