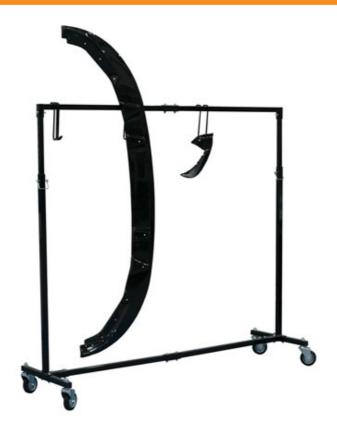

## **Adjustable Frame Parts Hanger**

An adjustable frame for hanging parts such as wing mirrors, bumpers, doors, bonnets, during the painting and drying process. The frame can be extended to its maximum height 2 metres, and it features four swivel castor wheels making it easy to manoeuvre around the bodyshop and spray booth.

## **Additional Information**

- Adjustable frame hanger, supplied with 6 hooks, suitable for hanging vehicle body components during painting & drying.
- Dimensions: 173cm(w) x 51cm(d) x 133.5 203cm(h).
- Features: 4x heavy-duty 4" Polyurethane (PU) swivel castors (2 with brake).
- Maximum load capacity: 145kg. Individual hook capacity: 50kg. •
- · Steel construction with a powder coated finish.